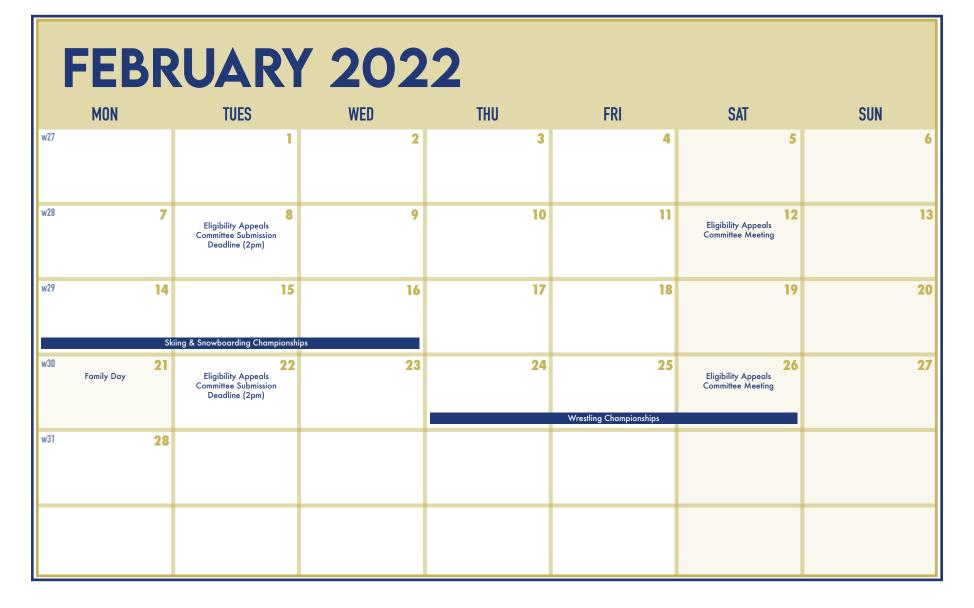

| 1   | MON | TUES                                                    | WED                                                                                             | THU                | FRI                                                    | SAT                                       | SUN |
|-----|-----|---------------------------------------------------------|-------------------------------------------------------------------------------------------------|--------------------|--------------------------------------------------------|-------------------------------------------|-----|
| w18 |     |                                                         | 1                                                                                               | <b>2</b><br>       | 3<br>AAA, AAAA Girls Volleyball Champi                 | AA, AAA Football Championships<br>onships |     |
|     |     |                                                         |                                                                                                 | AA, AAA Boys Volle | A Boys Volleyball Championships<br>yball Championships |                                           |     |
| w19 | 6   | Fligibility Appeals Committee Submission Deadline (2pm) | 8                                                                                               | 9                  | 10                                                     | Eligibility Appeals<br>Committee Meeting  |     |
| v20 | 13  | Team Sports<br>Championships<br>Committee Meeting       | Winter Team<br>Registration Deadline<br>Individual Sports<br>Championships<br>Committee Meeting | 16                 | 17                                                     | 18                                        |     |
| v21 | 20  | 21                                                      | 22                                                                                              | 23                 | 24                                                     | 25                                        |     |
| v22 | 27  | 28                                                      | 29                                                                                              | 30                 | 31                                                     |                                           |     |